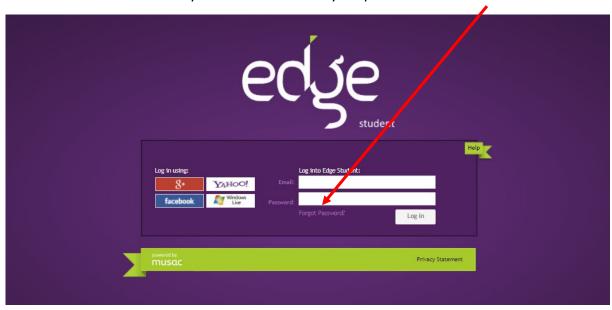

# To access the Portal for Students, please use the following link:

 $\underline{https://student.edgelearning.co.nz/Loginpage\_student.aspx?returnurl=\%2fs\%2fdashboard\%2fmydashboard$ 

You are to login using your Michael Park School email address, once your email is typed in click Forgot Password. MUSAC will then send you an email to reset your password for the Portal.