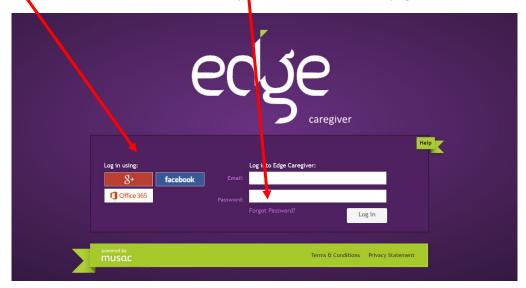

### Secondly, via the following website link:

https://parent.edgelearning.co.nz/Loginpage\_caregiver.aspx?returnurl=%2fcg%2fdashboard%2fmydashboard

If your email address that we have on file is associated with a Google, Facebook or Office 365 account, then you can click the buttons to the side to login.

If your email address is not associated one of these accounts, then please type in your email address and select 'Forgot Password'. This will email you a link to set up your password. The MUSAC email might go straight to you Junk or Spam account. Follow those instructions to set it up then return to the webpage.