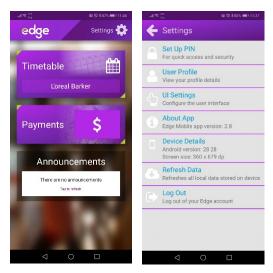

Once you have downloaded and installed the app the first screen you will see on the app is the following. This is where you set up your PIN. You will need enter your PIN twice to confirm it.

Once you have done so you will be presented with the login screen.

Once you have logged in you will be presented with your Dashboard, and from here you can view your child/childrens data including (but not limited to) Attendance, Timetable and Reports.

The Settings menu can be found in the top right corner. From there you can Change your PIN, View your Profile etc as well as log out of the Edge account (only necessary if you have multiple Edge accounts).