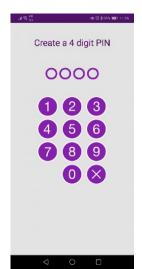

Once you have downloaded and installed the app the first screen you will see on the app is the following. This is where you set up your PIN. You will need enter your PIN twice to confirm it.

Once you have done so you will be presented with the login screen.