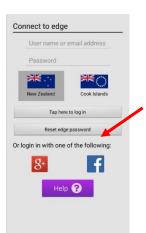

If your email address that we have on file is associated with a Google account or Facebook account you are able to click the button to the side to login.

Or you can select the 'Reset edge password'. This will email you a link to set up your password. The MUSAC email might go straight to you Junk or Spam account.

Follow those instructions to set it up, then return to the app.

These steps will only have to be done the first time you Log In. If you use the Log Out function in the app you will need to repeat the above steps.